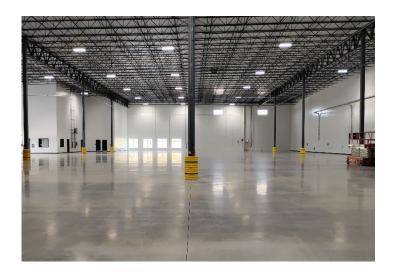

## Meridian Completes Bartlett Manufacturing Facility

Bartlett, IL, November 20, 2024 – Meridian Design Build recently completed a 51,500 SF manufacturing facility for International Packing & Crating (IPC) at 1313 Jack Court in Bartlett, IL.

Work included construction of 3,700 SF of office/employee facilities and 47,800 SF of shop improvements consisting of compressed air piping, dust collection ductwork, power distribution, and lighting to support a full-service crating and custom packaging operation.

SEE ATTACHED PHOTO: IPC Bartlett