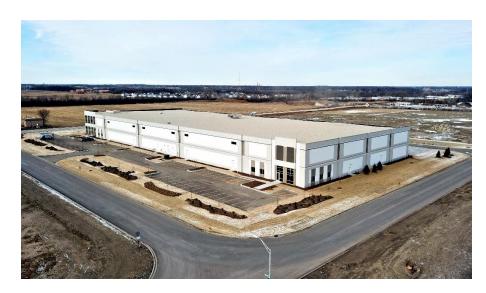

## Meridian Completes Construction on Bartlett Build-To-Suit

Bartlett, IL, July 14, 2020 – Meridian Design Build recently completed construction on a 100,560 SF build-to-suit on a 6.79 acre site within Abbott Land & Investment's Blue Heron Business Park in Bartlett, IL.

The new building is the Headquarters for the Americas for Cathay Industries and serves as a major distribution hub for the Midwestern region of the US for the company. Cathay Industries is one of the world's largest manufacturers of iron oxide pigments with locations in the US, China, Europe, Australia, and Africa.

The 30' clear building features 8 loading docks, 2 drive in doors, 70 auto parking spaces and 4,000 SF of corporate office space. The building is the 4<sup>th</sup> facility to be constructed within Blue Heron Business Park. Additional development sites, including several sites zoned to accommodate outside storage, are available for sale or lease.