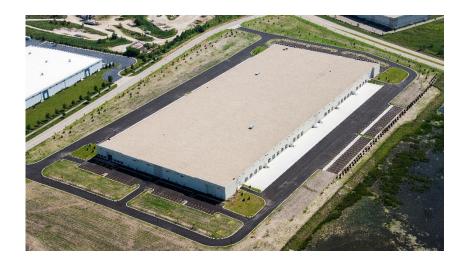

## Meridian Completes 421,203 SF Spec Project in Bartlett, IL

Meridian Design Build recently completed construction on a 421,403 SF speculative industrial building for Exeter Property Group in Bartlett, IL. The new facility, located on a 34-acre site within Brewster Creek Business Park, was completed two months ahead of schedule.

The 32' clear multi-tenant building is designed to accommodate up to four tenants, 117 loading docks, four drive in doors, 449 auto parking stalls and 110 exterior trailer stalls.

Architectural services were provided by Harris Architects. Civil engineering work was completed by V3 Companies.