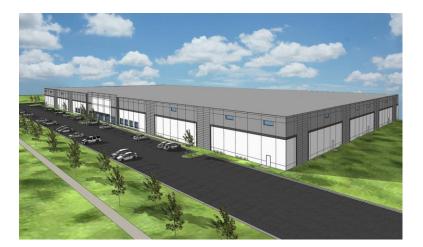

## Venture One and Meridian Break Ground On New Manufacturing Facility in St. Charles

Meridian Design Build and Venture One Real Estate broke ground on a 180,121 SF manufacturing and corporate headquarters facility for AJR Filtration at 1200 Equity Drive in St. Charles, IL.

A development of Venture One Real Estate, the AJR facility is part of East Kirk Commerce Center in St. Charles on a 33 acre development site located at the northeast corner of Kirk Road and Division Street. A three-year tax abatement program was secured from local governmental entities by the developer. Meridian Design Build will serve as the design builder and Ware Malcomb will act as the architect on the project. PNC Bank will provide the construction funding.