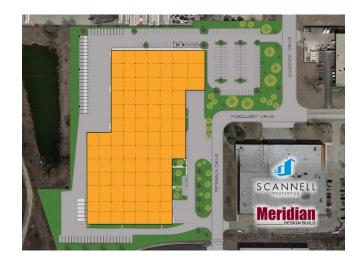

## Meridian Starts Work on Wheeling Facility Renovation

Meridian Design Build recently started work on the renovation an existing 147,006 SF industrial building in Wheeling, IL to accommodate a state-of-the-art sorting and distribution center. The facility, being developed by Scannell Properties, is located near the Chicago Executive Airport.

The new home delivery facility will include a 139,693 SF package sortation/distribution center and 7,300 SF of office space. Site modifications will be made to accommodate 23 exterior trailer positions, 34 van storage positions, and a 129 car employee parking lot. 6 new loading docks and 5 additional drive-in doors will be provided to accommodate the operation of the new facility.