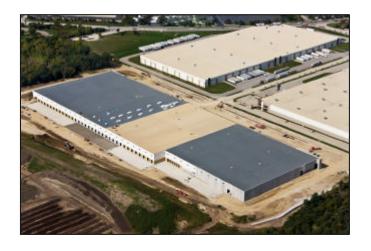

## Meridian Design Build Begins Construction at Bluff Point III

Construction is well underway on the Bluff Point III Distribution Facility in Romeoville, IL. Meridian Design Build was selected by Land and Lakes Development Co to serve as design-build general contractor for the project earlier this year.

The 506,800 square foot speculative industrial facility is located at the Southeast corner of Joliet Road and Bluff Road and is the third building within Land and Lakes Bluff Point Business Park. The building is designed to accommodate multi-tenant occupancy with 4 drive-in-doors, a 30' clear height, and an ESFR Sprinkler System. The cross-docked facility includes provisions for up to 168 exterior docks with ample trailer parking.