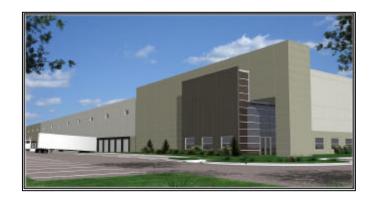

## Meridian Design Build Selected by Land and Lakes Development Co. for Bluff Point III

Meridian Design Build has been selected by Land and Lakes Development Co. to serve as design-build general contractor for the Bluff Point III Distribution Facility to be constructed in Romeoville, IL. Construction is slated to begin this spring with a fourth quarter 2008 project completion.

The 506,800 square foot speculative industrial facility will be the third building developed by Land and Lakes within their Bluff Point Business Park development located at the Southeast corner of Joliet Road and Bluff Road. The cross-docked facility will be designed to accommodate multi-tenant occupancy with 4 drive-in-doors, a 30' clear height, an ESFR Sprinkler System and future trailer parking stalls.