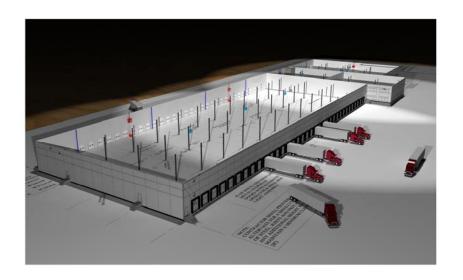

## Meridian Design Build Begins work on 38 acre Redevelopment Project

Meridian Design Build has been selected to act as general contractor for a 38 acre redevelopment project for Polmax Transportation at 122<sup>nd</sup> and Central in Alsip, IL. Demolition work is currently underway at the site, previously home to an auto auction mall.

The project includes construction of a new 150,585SF cross dock facility that will include full service truck maintenance and repair bays, a truck wash, and approximately 20,000SF of corporate office space. Site improvements will include accommodations for the secured parking of approximately 500 trailers. Existing pavement is being left in place where possible and topped with Roller Compacted Concrete to accommodate the new use.