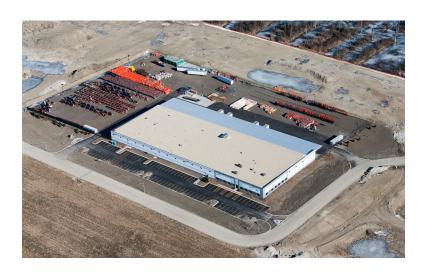

## MERIDIAN COMPLETES CONSTRUCTION OF 67,080 SF BUILD-TO-SUIT IN BARTLETT

BARTLETT, ILL. -- Meridian Design Build has completed construction of a 67,080-square-foot industrial facility for Traffic Control & Protection in Bartlett. The 9.5-acre site is located within Abbott Land & Investment's Blue Heron Business Park. The new facility includes 10,000 square feet of office/employee facilities space, a 13,000-square-foot sign shop/silk screen area, a barricade shop, and seven vehicle maintenance bays. Additional features include a 24,000-square-foot covered exterior dock platform and a 7.5 acre outside storage yard. Dan Flanagan, of Flanagan Realty, represented the tenant in the acquisition of the site and coordinated overall planning/approval efforts for the project. Harris Architects served as project architect.